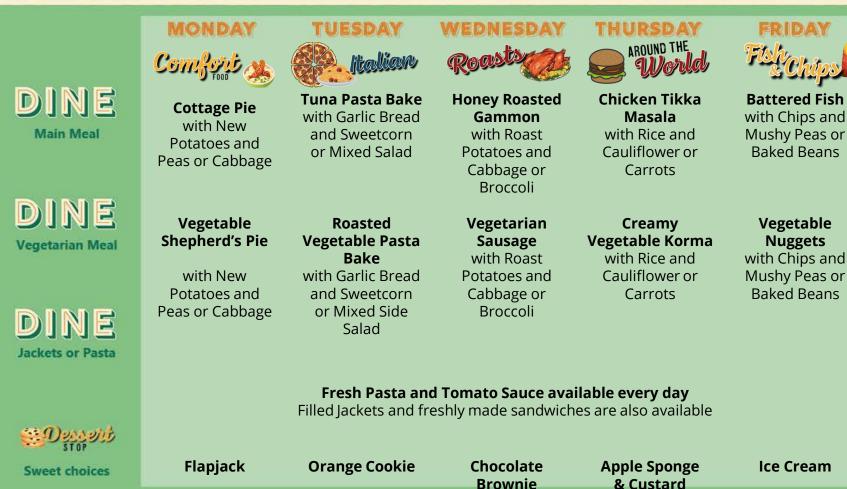

| Rice Krispie Bar                                                                           | lce Cream                                                                              |
| WEEK COMMENCING:<br>08/04, 29/04, 20/05, 10/06, 01/07,<br>02/09, 23/09, 14/10 |                   | Fresh Bread, Yoghurt, Jelly and Fruit are available daily                                     |                                                                                                    |                                                                                         |                                                                                            | MIQUILL                                                                                |





WEEK COMMENCING: 15/04, 06/05, 27/05, 17/06, 08/07, 09/09, 30/09, 21/08

| Fresh Bread, Yoghurt, Jelly and Fruit are available dai | ly |
|---------------------------------------------------------|----|
|---------------------------------------------------------|----|





|                             | MONDAY                                                                                                                   | TUESDAY                                                                              | WEDNESDAY<br>Roasts                                                                | AROUND THE<br>World                                                                 | FRIDAY                                                                                     |  |  |  |
|---------